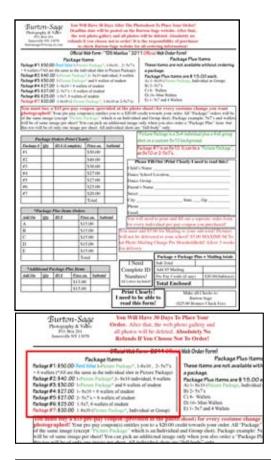

New this year- We are not accepting hand-written forms. You must type in the form on your computer. If you have Adobe Reader (most computers do), just type in the information while it's online. You can save it on your computer until you have it just the way you want. Once you have typed in all the information, you still have to print it out and mail it in with your payment. You can't email the form in. You have to print it out and mail it in with your payment. If you don't have Adobe Reader, you can download it for free. You must include all zero's with ID #'s!

-The first thing you have to do is decide which "Package" you would like to order. You must first order a "Package" before you can order any "Package Plus" items. Remember, all "Package Plus" orders have to be of the same costume as your "Package" orders per order form.

-One of the items that you can order is called a "Picture Page". This is an individual shot (**one person-verticle orientation-no "friend" pictures**) and a group shot (**horizontal orientation**) on an 8x10 print with a beautiful background. Everything in green text on the order form is related to the "Picture Page". Remember, no "friend" pictures in a "Picture Page".

#2

- OK, let's get to ordering. Again, you must first order a "Package". We believe that "Package #1" is the best value, so let's use that one for our example.

-Using our example of Package #1, you see that you get a "Picture Page" plus 1- 8x10, 2- 5x7's and 8 wallets. The 8x10, 5x7 and wallets will be of the same image as the individual shot you pick for your "Picture Page". To order anything that has a "Picture Page" in, you must put in 2 ID#'s- One for the individual shot (**one person-verticle orientation-no** "friend" pictures) and one for the group shot.

- OK, now fill in the package ordering box with quantity, picture ID#, subtotal and total. You will have 2 ID#'s for Packages 1, 2 or 3, since they all have "Picture Package" included. Also- Package 7 will follow this example if you choose the "Picture Package" option for it.

This is an example of what Package 1 would look like when you fill out the order box. Notice that there are 2 ID#'s in the ID column because a "Picture Page" is included with it. One ID# for the individual shot and one for the group shot that you pick. Packages 1, 2 and 3 are done in the same way. Also-Package 7 will follow this example if you choose the "Picture Page" option for it.