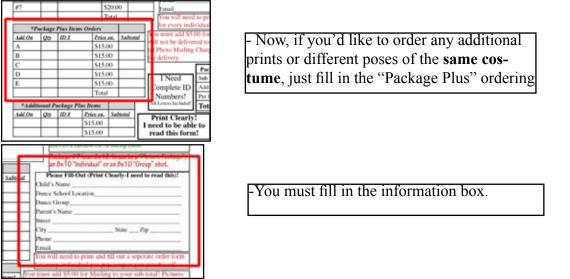

New this year- We are not accepting hand-written forms. You must type in the form on your computer. If you have Adobe Reader (most computers do), just type in the information while it's online. You can save it on your computer until you have it just the way you want. Once you have typed in all the information, you still have to print it out and mail it in with your payment. You can't email the form in. You have to print it out and mail it in with your payment. If you don't have Adobe Reader, you can download it for free. You must include all zero's with ID #'s!

-One of the items that you can order is called a "Picture Page". This is an individual shot (**one person-verticle orientation-no "friend" pictures**) and a group shot (**horizontal orientation**) on an 8x10 print with a beautiful background. Everything in green text on the order form is related to the "Picture Page". Remember, no "friend" pictures in a "Picture Page".